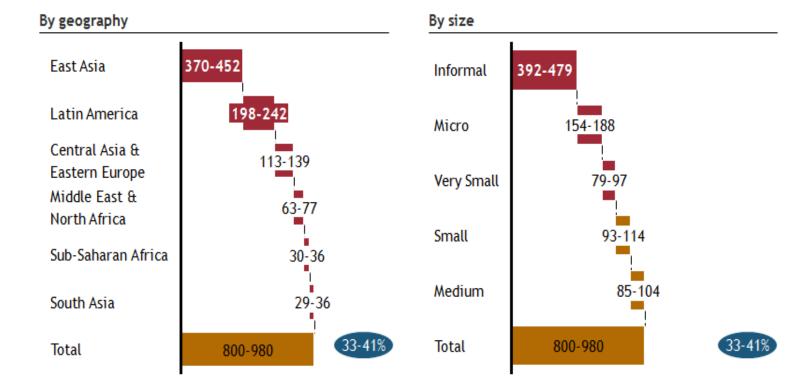

## Total firms with at least one female owner collectively face a US\$1Trillion credit gap

Value of total MSMEs with at least one female owner credit gap in emerging markets USD Billions

% of total MSME credit gap

| Region                          | % of women-owned SMEs in IFC client bank portfolios |
|---------------------------------|-----------------------------------------------------|
| East Asia and Pacific           | 26.6%                                               |
| Latin America and the Caribbean | 22.2%                                               |
| Europe & Central Asia           | 18.1%                                               |
| Sub-Saharan Africa              | 15.1%                                               |
| South Asia                      | 9.5%                                                |
| Middle East & North Africa      | 5.7%                                                |
| Global                          | 16.4%                                               |

- > Regional percentages allow for establishment of minimum regional thresholds
- Regional numbers also enable regions to fine tune SME and BOW strategies and establish IDG3 gender targets