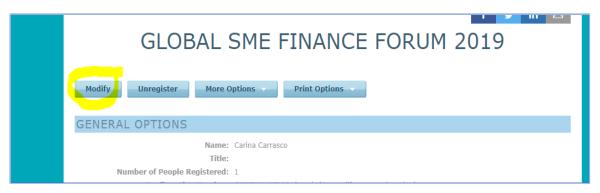

3) Click on the 'Modify' button.

4) Under the Modify column, click 'Registration'. Continue to NEXT. You should be able to see a list of the Study Visit hosts.

As an example, Trefi Study Visit has been selected, please view it in the next page.