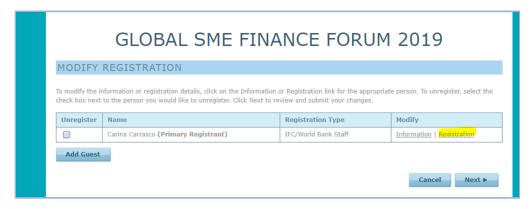

3) Click on the 'Modify' button.

4) Under the Modify column, click 'Registration'. Continue to NEXT. You should be able to see a list of the Study Visit hosts.

As an example, Trefi Study Visit has been selected, please view it in the next page.