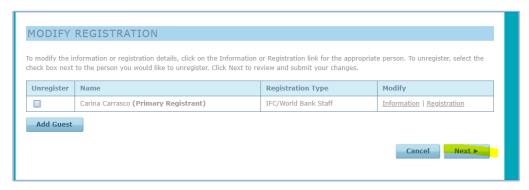

Follow the steps below to choose your Study Visit:

- 1) Please go to the following link in CVENT, click on "My Registration".
- 2) Enter your confirmation number, as shown in yellow. If you can't find your confirmation number, please click on <u>Confirmation Number</u> below.

3) Click on the 'Modify' button.

4) Under the Modify column, click 'Registration'. Continue to NEXT. You should be able to see a list of the Study Visit hosts.

As an example, Trefi Study Visit has been selected, please view it in the next page.