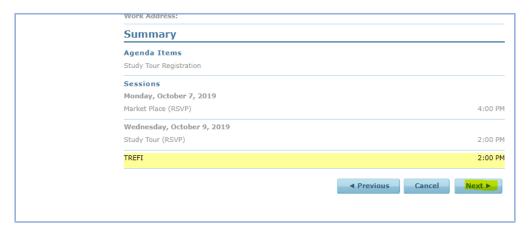

5) Click NEXT again, like shown below,

and you will see the Study Visit for Trefi added in the next screen of REGISTRATION SUMMARY in the next page.

- 6) In the following and final step, you will see the screen to SUBMIT PAYMENT. Please note that Study Visits are <u>free</u> for SME Finance Forum members. Please request the member <u>code</u> to be used, from Tarun Sridhar <u>tsridhar1@ifc.org</u>
  - o Priority access will be given to SME Finance Forum members.
  - Non-members of the SME Finance Forum will have to pay a fee to attend the Study Visit.
- If you already paid to RSVP for a Study Visits, and haven't registered for the Visit of your preference yet, please contact Tarun Sridhar <a href="mailto:tsridhar1@ifc.org">tsridhar1@ifc.org</a> for details.