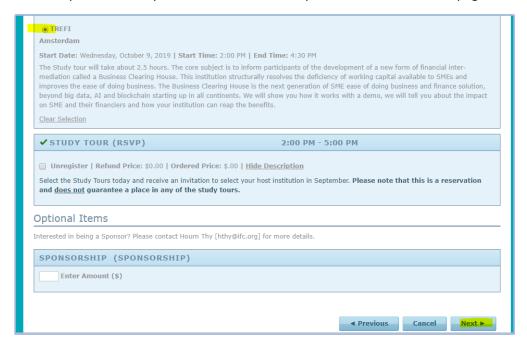

5) Click NEXT again, like shown below,

and you will see the Study Visit for Trefi added in the next screen of REGISTRATION SUMMARY in the next page.

- 6) In the following and final step, you will see the screen to SUBMIT PAYMENT. Please note that Study Visits are <u>free</u> for SME Finance Forum members. Please request the member <u>code</u> to be used, from Tarun Sridhar <u>tsridhar1@ifc.org</u>
  - o Priority access will be given to SME Finance Forum members.
  - Non-members of the SME Finance Forum will have to pay a fee to attend the Study Visit.
- If you already paid to RSVP for a Study Visits, and haven't registered for the Visit of your preference yet, please contact Tarun Sridhar <a href="mailto:tsridhar1@ifc.org">tsridhar1@ifc.org</a> for details.