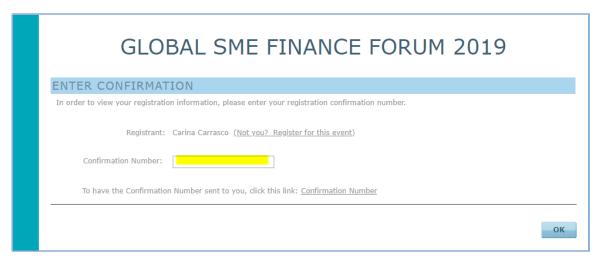

Follow the steps below to choose your Study Visit:

- 1) Please go to the following link in CVENT, click on "My Registration".
- 2) Enter your confirmation number, as shown in yellow. If you can't find your confirmation number, please click on <u>Confirmation Number</u> below.